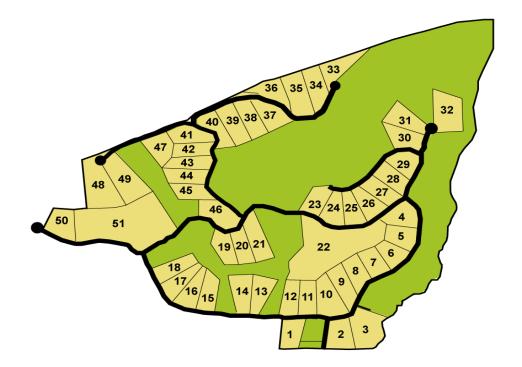

## SECTOR MONTAÑA

| Lot | Área | Price             |
|-----|------|-------------------|
| 1   | SOLD | SOLD              |
| 2   | 1584 | \$95 <i>,</i> 000 |
| 3   | 1576 | \$85 <i>,</i> 000 |
| 4   | 1869 | \$140,000         |
| 5   | 1605 | \$122,000         |
| 6   | 1533 | \$126,000         |
| 7   | 1522 | \$110,000         |
| 8   | 1603 | \$150,000         |
| 9   | 2000 | \$160,000         |
| 10  | 2195 | \$155,000         |
| 11  | 1569 | \$145,000         |
| 12  | 1541 | \$155,000         |
| 13  | SOLD | SOLD              |
| 14  | SOLD | SOLD              |
| 15  | 2157 | \$120,000         |
| 16  | 2571 | \$130,000         |
| 17  | 1717 | \$130,000         |

| Lot | Área | Price     |
|-----|------|-----------|
| 18  | SOLD | SOLD      |
| 19  | 1519 | \$175,000 |
| 20  | SOLD | SOLD      |
| 21  | 1766 | \$192,500 |
| 22  | 8706 | \$500,000 |
| 23  | SOLD | SOLD      |
| 24  | SOLD | SOLD      |
| 25  | SOLD | SOLD      |
| 26  | 1552 | \$165,000 |
| 27  | 1549 | \$165,000 |
| 28  | 1615 | \$135,000 |
| 29  | 1867 | \$145,000 |
| 30  | 1763 | \$125,000 |
| 31  | 1822 | \$120,000 |
| 32  | SOLD | SOLD      |
| 33  | 1521 | \$215,000 |
| 34  | SOLD | SOLD      |

| Lot | Área | Price     |
|-----|------|-----------|
| 35  | SOLD | SOLD      |
| 36  | 1580 | \$190,000 |
| 37  | SOLD | SOLD      |
| 38  | SOLD | SOLD      |
| 39  | SOLD | SOLD      |
| 40  | SOLD | SOLD      |
| 41  | 1539 | \$192,000 |
| 42  | 1541 | \$175,000 |
| 43  | 1516 | \$190,000 |
| 44  | SOLD | SOLD      |
| 45  | 1563 | \$192,720 |
| 46  | 1539 | \$264,000 |
| 47  | SOLD | SOLD      |
| 48  | SOLD | SOLD      |
| 49  | SOLD | SOLD      |
| 50  | 1792 | \$175,000 |
| 51  | 9929 | \$420,000 |